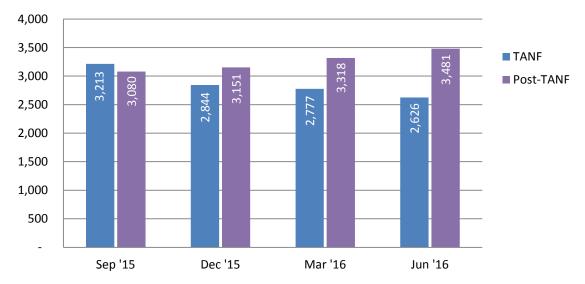

#### WFNJ/TANF Cases Receiving Child Care Benefits

As of June 2016, over 2,600 WFNJ/TANF clients received child care benefits. Post-TANF child care benefits were issued to nearly 3,400 families who had become employed and were no longer receiving cash assistance.