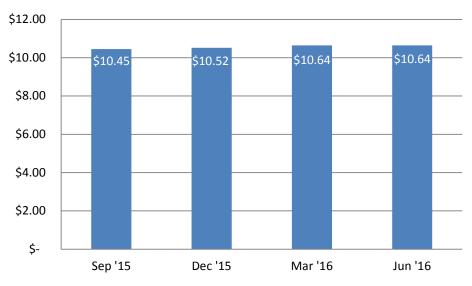

#### **Earnings of TANF Recipients**

During the second quarter of 2016, working WFNJ/TANF earned an average of \$10.64 per hour, an increase of 2% since September 2015.

**Figure 6:** Mean hourly wage of TANF recipients by quarter, September 2015 – June 2016.