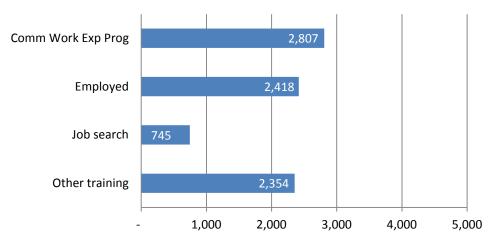

#### Participation of WFNJ/TANF Clients in Employment-Directed Activities

In June 2016, 8,324 TANF clients were engaged in work activities. 2,418 (29%) of these individuals had begun working but were still receiving a partial cash assistance payment, due to income disregards.

Figure 4: Participation of WFNJ/TANF clients in employment-directed activities.