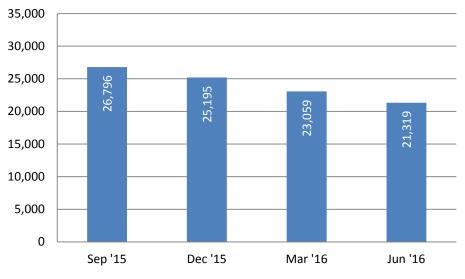

#### **Temporary Assistance for Needy Families (TANF)**

21,319 families received WFNJ/TANF at the end of June 2016, down 7% from the previous quarter.

Figure 1: TANF family caseload by quarter.