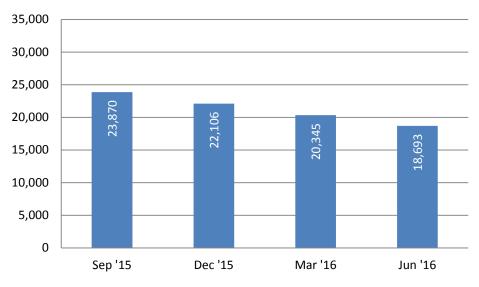

#### **General Assistance (GA)**

The number of persons receiving General Assistance (GA) at the end of June was 18,693. That figure was down 8% from the previous quarter.

Figure 3: General Assistance (GA) participants by quarter.