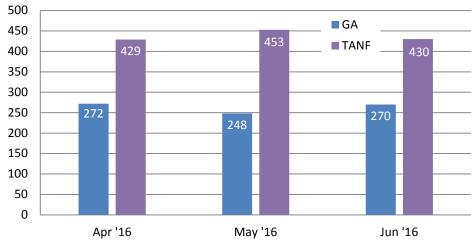

#### **Cases Closed Due to Employment**

During the quarter, an average of 701 WFNJ/TANF and GA clients left welfare for employment each month. The number of employed TANF clients trended upward during the quarter, increasing 0.2% from April to June, while employed GA recipients decreased 1% during the same period.

Figure 5: GA and TANF clients leaving due to employment.

#### **Major Reasons for TANF Case Closings**

During the second quarter of 2016, 5,880 TANF cases were closed. 22% of these TANF cases closed due to employment.

| Reason for Closing         | Apr '16 | May '16 | Jun '16 | Total |  |
|----------------------------|---------|---------|---------|-------|--|
| TANF Sanctions             | 488     | 408     | 490     | 1,386 |  |
| Employment                 | 429     | 453     | 430     | 1,312 |  |
| No Redetermination         | 156     | 178     | 142     | 476   |  |
| Recipient Withdrawal       | 154     | 119     | 161     | 434   |  |
| No eligible children       | 128     | 102     | 122     | 352   |  |
| Recipient initiative       | 80      | 56      | 53      | 189   |  |
| Moved out of state         | 60      | 49      | 66      | 175   |  |
| Moved to Another County    | 44      | 48      | 45      | 137   |  |
| 60-Month Time Limit        | 47      | 39      | 36      | 122   |  |
| Unemployment benefits      | 34      | 37      | 35      | 106   |  |
| Unable to Verify Residence | 34      | 24      | 25      | 83    |  |
| Other Closed Cases         | 373     | 377     | 358     | 1,108 |  |
|                            | 2,154   | 1,890   | 1,963   | 5,880 |  |

**Table 1:** Major reasons for case closing, Apr-Jun, 2016.

\* Primarily unearned income-child support, pension, federal benefits.