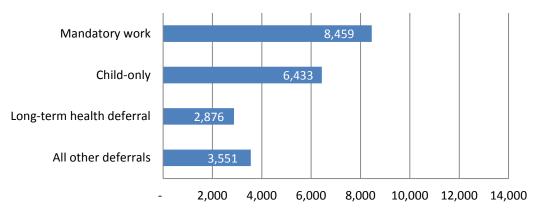

#### **Client Deferrals and Exemptions**

Of the total TANF family caseload (21,319), 8,459 cases (40%) had an adult in the household with a mandatory WFNJ/TANF work requirement. 6,433 cases (30%) were exempt child-only households and 2,876 cases (13%) had a long-term health deferral. 3,551 cases (17%) had some other type of deferral.

Figure 2: TANF caseload by case status as of June, 2016.